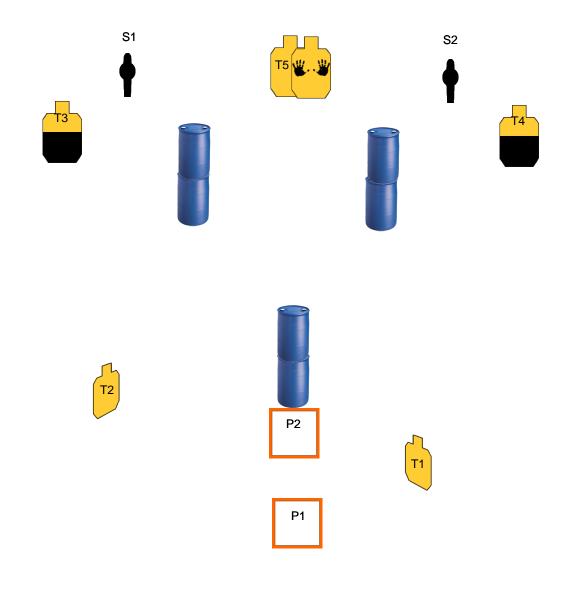

## START POSITION: Pistol holstered and covered money held in strong hand facing up range, pcc starts with muzzle facing downrange held on weak side and money in strong hand stock on belt

| SC | EN/ | RIC | ): |
|----|-----|-----|----|
|    |     |     |    |

| SCENARIO:                                                                       | SCORING: Unlimited  |
|---------------------------------------------------------------------------------|---------------------|
| You have stopped near an ATM to get some cash. Thugs are waiting to ambush,     | ROUND COUNT: 12     |
| don't die over \$20. Defend yourself. PROCEDURE:                                | TARGETS: 07         |
| After start signal engage T1-T2 from P1 in tactical priority. Move to P2 engage | DISTANCE: 3-15yds   |
|                                                                                 | SCORED HITS:        |
|                                                                                 | PENALTIES: IDPA STD |
|                                                                                 | CONCEALMENT: Yes    |
|                                                                                 | NOTES:              |